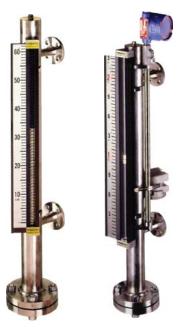

#### **LIQUID LEVEL**

Gages & Gagecocks Magnetic Level Gauges Capacitance, Float, Ultrasonic