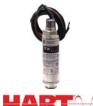

# **UNITED ELECTRIC CONTROLS**

Threshold Detection & Switching® technology to protect people and valuable equipment.

**SINCE 1931** 

Smart Pressure Transmitters

HART COMMUNICATION PROTOCOL

"One Series"
All Solid-State
Pressure, D.P. or Temperature
Indicating Switch/Transmitter
- Fully Adjustable Deadband -